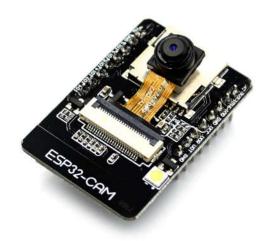

## ESP32-CAM - Wi-Fi and Bluetooth Board with OV2640 Camera

This development board is an ESP32 based board with WiFi and Bluetooth and has a built-in camera. In addition, the board also has a micro SD card connection.

## Specifications:

- ESP32 chip with 240Mhz dual core processor
- Flash memory: 4MB
- Working memory: 512KB SRAM, 4MB PSRAM
- Camera: OV2640
- Up to 10x digital pins
- Up to 7x analog pins
- On-board voltage regulator for input voltage (5-12V on 5V pin (higher than 5V not recommended due to heat development))
- Pinout: See images
- Dimensions: 40x27x12mm (including headers, without camera)